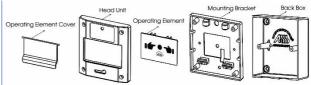

e.

All information in this documents is given in good faith but ASSS com. Cannot be held Responsible for any imissions or errors. Printed in Egypt.

AL ALAMIA FOR SAFETY & SECURITY SYSTEMS COM. (ASSS)

Factory: 16C,south industrial Zone,10th of Ramadan City, Sharkyia, Egypt.

Admin: No.6, 163 St, Behind the military hospital, El Maadi, Cairo, Egypt.

Tel.: +2 02 25249113 FAX.: +2 02 25281778 Mobile: +2 01129277269

E-Mail: info@asss-eg.com www.asss-eg.com

**ASSS FACTORY** is the first manufacture for fire alarm system in Africa & middle east.

The com. established since 2011 located in cairo governorate while the factory located in Sharkyia governorate.



# ISO9001



## NFF-600MR / NFF-600AS EMERGENCY RELEASE/ABORT SWITCH INSTALLATION GUIDE

#### WIRING DIAGRAM



### PRODUCT DETAILS



## INSTALLATION



### **OPERATION**

NFF-600MR and NFF-600AS , These Dual Action devices require two separate actions to activate the alarm, reducing the chances of accidental triggers, the user must lift the cover before pressing the operating element, here we summarize the operation process for both devices as the following:

- (1) Insert key into reset barrel.
- (2) turn key clockwise.
- (3) the flag retracts.
- (4) operating element springs forward.





LED Illuminates red when manual call point is pressed.

Use suitable cable glands for required Ingress Protection Rating.

For additional protection against accidental operation, you can use Transparent Hinged cover.

©2025 ASSS com., The company reserves the right to change the specifications of the products at any time and without