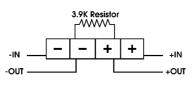

and without prior notice.

All information in this documents is given in good faith but ASSS com. Cannot be held Responsible for any imissions or errors. Printed in Egypt.

AL ALAMIA FOR SAFETY & SECURITY SYSTEMS COM. (ASSS)

Factory: 16C,south industrial Zone,10th of Ramadan City, Sharkyia, Egypt.

Admin: No.6, 163 St, Behind the military hospital, El Maadi, Cairo, Egypt.

Tel.: +2 02 25249113 FAX.: +2 02 25281778 Mobile: +2 01129277269

E-Mail: info@asss-eg.com www.asss-eg.com

**ASSS FACTORY** is the first manufacture for fire alarm system in Africa & middle east.

The com. established since 2011 located in cairo governorate while the factory located in Sharkyia governorate.



# ISO9001



## NFF-600MR / NFF-600AS EMERGENCY RELEASE/ABORT SWITCH INSTALLATION GUIDE

#### WIRING DIAGRAM



### PRODUCT DETAILS



## INSTALLATION



### **OPERATION**

NFF-600MR and NFF-600AS , These Dual Action devices require two separate actions to activate the alarm, reducing the chances of accidental triggers, the user must lift the cover before pressing the operating element, here we summarize the operation process for both devices as the following:

- (1) Insert key into reset barrel.
- (2) turn key clockwise.
- (3) the flag retracts.
- (4) operating element springs forward.





LED Illuminates red when manual call point is pressed.

Use suitable cable glands for required Ingress Protection Rating.

For additional protection against accidental operation, you can use Transparent Hinged cover.

©2025 ASSS com., The company reserves the right to change the specifications of the products