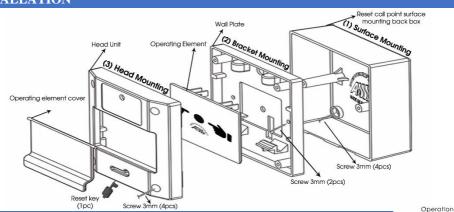

## INSTALLATION

- (1) Insert key into reset barrel.
- (2) turn key clockwise.
- (3) the flag retracts.
- (4) operating element springs forward.

LED Illuminates red when manual call point is pressed.

Use suitable cable glands for required Ingress Protection Rating.