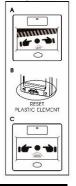

### **OPERATION**

NFF-600MR and NFF-600AS , These Dual Action devices require two separate actions to activate the alarm, reducing the chances of accidental triggers, the user must lift the cover before pressing the operating element, here we summarize the operation process for both devices as the following:

- (1) Insert key into reset barrel.
- (2) turn key clockwise.
- (3) the flag retracts.
- (4) operating element springs forward.

LED Illuminates red when manual call point is pressed.

Use suitable cable glands for required Ingress Protection Rating.